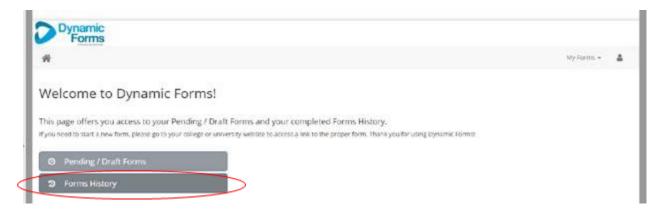

After you have signed and submitted your form, it will no longer be available to you under Pending/Draft Forms. Select **Forms History** on the welcome page to view and download SPR forms that you have submitted.

#### Click on Forms History

Locate your SPR form and to the right and click on the **PDF icon** to view/download/print a copy of your form.

| Text Filter Type to search |                     |      |  |  |
|----------------------------|---------------------|------|--|--|
| Form Started By            | E-Signed Date PDF   | HTML |  |  |
| Your Name Here             | 6/6/2018 1:44:58 PM |      |  |  |