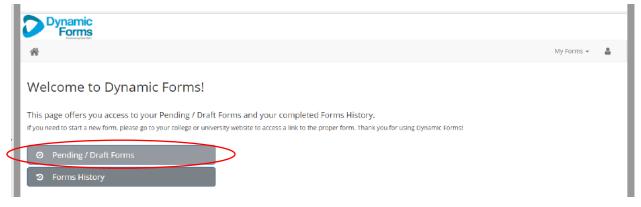

Click on the **Pending/Draft Forms** button from the Dynamic Forms welcome page to access your saved SPR form.

Click on the **PDF icon** to download your saved (draft) SPR form. Click on the **Complete Form** button to return to your saved SPR form.