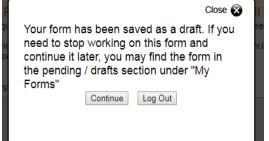

After you click **Save Progress**, this box will be displayed. You have the option to continue or log out and return to the form later.

**To download a draft SPR form** (without submitting) you must first save your progress and log out, then return to the saved SPR form using the process described in the next section.